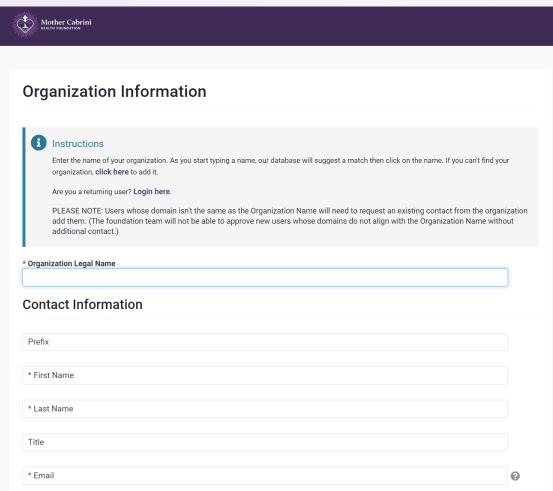

## **Creating a New Organization Account**

- Locate the "click here" link in the instructions.
- If you don't have an existing EIN please enter "N/A" to bypass that field.
- If a duplicate is detected, please reach out to grantsupport@cabrinihealth.org and we can assist you with creating a new user login under your organization's account.

| HE HE  | Iother Cabrini<br>Attir FOUNDATION                                                                                                                                                                                                                                                           |   |
|--------|----------------------------------------------------------------------------------------------------------------------------------------------------------------------------------------------------------------------------------------------------------------------------------------------|---|
| ٦re    | ionization Information                                                                                                                                                                                                                                                                       |   |
| JIG    | janization Information                                                                                                                                                                                                                                                                       |   |
| i      | Instructions                                                                                                                                                                                                                                                                                 |   |
|        | Enter the name of your organization. As you start typing a name, our database will suggest a match then click on the name. If you can't find you organization, click here to ad it.<br>Are you a returning user? Login here.                                                                 | r |
|        | PLEASE NOTE: Users whose domain isn't the same as the Organization Name will need to request an existing contact from the organi<br>add them. (The foundation team will not be able to approve new users whose domains do not align with the Organization Name witho<br>additional contact.) |   |
| Orga   | nization Legal Name                                                                                                                                                                                                                                                                          |   |
| Con    | tact Information                                                                                                                                                                                                                                                                             |   |
| Prefi  | x                                                                                                                                                                                                                                                                                            |   |
| * Firs | st Name                                                                                                                                                                                                                                                                                      |   |
| * Las  | st Name                                                                                                                                                                                                                                                                                      |   |
| Title  |                                                                                                                                                                                                                                                                                              |   |
|        |                                                                                                                                                                                                                                                                                              |   |

## **Creating a New User Account**

- Fields with an asterisk are required
- Please reach out to grantsupport@cabrinihealth.org with any questions and we can assist you with creating a new user login under your organization's account.