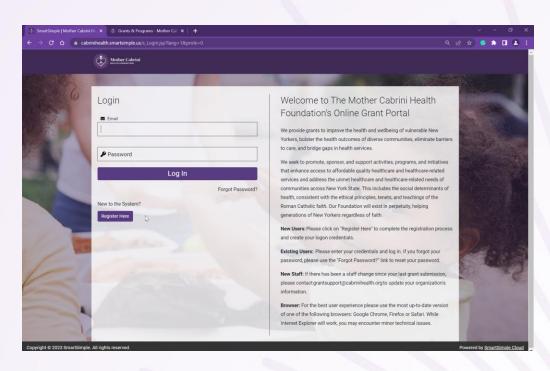

## **Online Grants Portal**

- Each stage of the application is processed through MCHF's grantmaking system (GMS).
- Reminders, decisions, and other communications will be sent through the GMS to the primary applicant's email address.
- Check your spam and junk filters to accept emails from cabrinihealth@smartsimplemailer.com.

## **Creating a New Organization Account**

- Locate the "click here" link in the instructions.
- If you don't have an existing EIN please enter "N/A" to bypass that field.
- If a duplicate is detected, please reach out to grantsupport@cabrinihealth.org and we can assist you with creating a new user login under your organization's account.