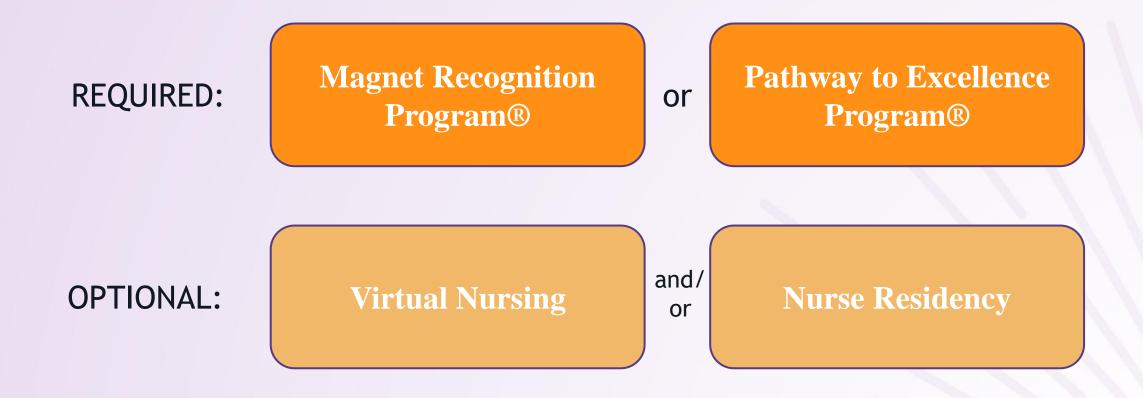

#### OVERVIEW OF NURSING INITIATIVE

## Eligibility

- Individual acute care and general hospitals that substantially serve high-need patient populations relative to the general population in their region
- Currently not designated Magnet
  - May not have started
  - May have already begun the application process
- Demonstrate leadership buy-in
- All grant activities must comply with the ethical principles, tenets, and teachings of the Roman Catholic Faith

## Type of Funding Available

- Multi-year duration of Magnet or PTE journey up to a maximum of 5 years
- Annual awards not expected to exceed \$1M
- For Magnet and PTE:
  - Flexible use of funds to pursue the variety of activities, processes, and fees associated with pursuing accreditation
- For Virtual Nursing and Nurse Residency:
  - Flexible use of funds to pursue the development, implementation, enhancement, or expansion of such programs
  - Virtual Nursing programs must not aim to reduce the number of bedside nurses
- Applications should reflect each hospital's best estimate of activities and timeline over the multi-year period it anticipates reaching accreditation might take