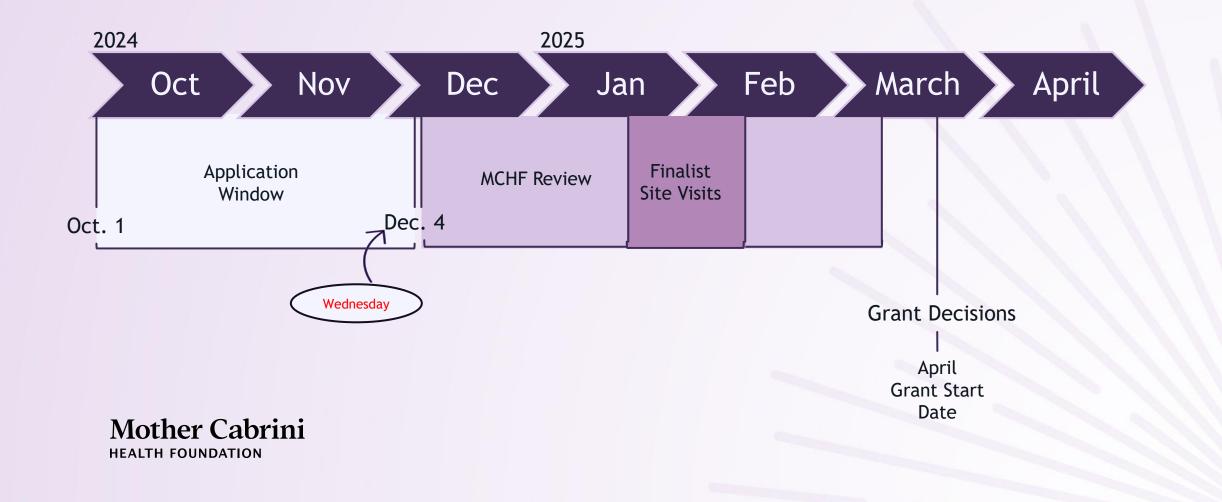

ic Faith



### **Grant Opportunity**



## Type of Funding Available

- Multi-year duration of Magnet or PTE journey up to a maximum of 5 years
- Annual awards not expected to exceed \$1M
- For Magnet and PTE:
  - Flexible use of funds to pursue the variety of activities, processes, and fees associated with pursuing accreditation
- For Virtual Nursing and Nurse Residency:
  - Flexible use of funds to pursue the development, implementation, enhancement, or expansion of such programs
  - Virtual Nursing programs must not aim to reduce the number of bedside nurses
- Applications should reflect each hospital's best estimate of activities and timeline over the multi-year period it anticipates reaching accreditation might take



### **Review Process**



## 2024 Application & Review Timeline



## What We're Looking For

### Clarity

This is our best chance to get to know your hospital & your proposed activities:

- The need: How does your hospital substantially serve high-need patient populations? How will this Initiative help?
- **Proposed activities:** What specifically do you propose your hospital will do? Over what timeframe? How does it tie back to the Magnet or PTE gaps analysis?
- **Cost:** How much do you estimate the proposed activities will cost?

#### Consistency

Numbers & narratives are consistent throughout:

- Total requested amount matches figures in the grant budget:
  - Total requested amount should include the full, multi-year request
- Narratives match budget and timeline
- Attachments are included:
  - Gaps analyses (as available)
  - Letter(s) of support