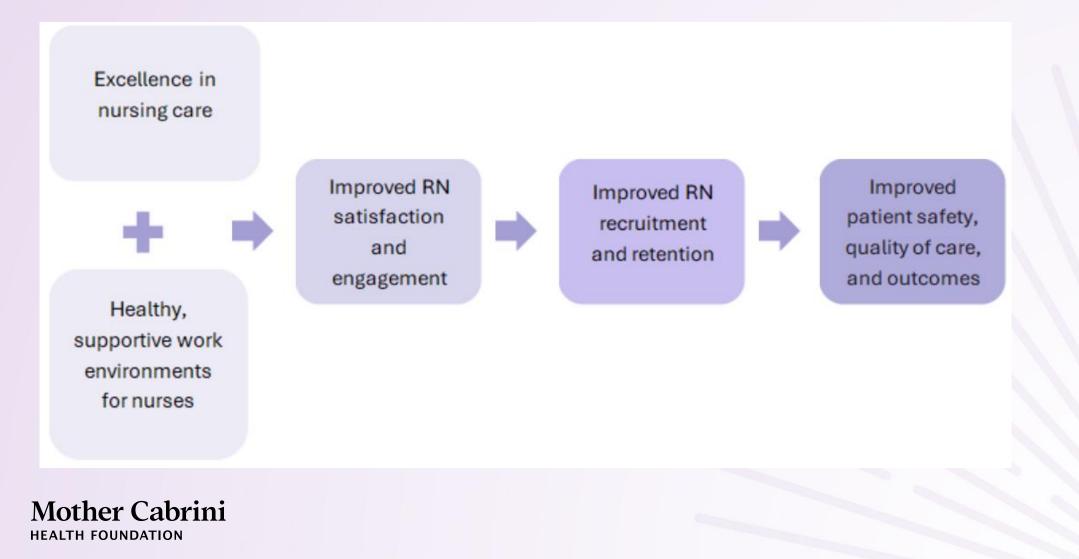

early all hospitals (98%) found it difficult to retain RNs.
- To investigate the drivers of nursing shortages in hospitals and find promising solutions, MCHF reviewed surveys and studies on the topic, consulted a range of stakeholders, and commissioned a <u>study</u> with SUNY's Center for Health Workforce Studies covering more than 50 hospitals across New York State.
- Key issues:
  - Workplace culture and wellbeing
  - Issues related to the younger generation
  - Experience gap
- Given the complexity of the problem and the variation in what hospitals need depending on their characteristics, contexts, and capabilities, we designed the MCHF Nursing Initiative to take a multipronged, holistic approach based on three solutions of broad interest across many hospitals.

#### THEORY OF CHANGE



#### OVERVIEW OF NURSING INITIATIVE



## **Application Process**



## Eligibility

- Individual acute care and general hospitals that substantially serve high-need patient populations relative to the general population in their region
- Currently not designated Magnet
  - May not have started
  - May have already begun the application process
- Demonstrate leadership buy-in
- All grant activities must comply with the ethical principles, tenets, and teachings of the Roman Catholic Faith



### **Grant Opportunity**



## Type of Funding Available

- Multi-year duration of Magnet or PTE journey up to a maximum of 5 years
- Annual awards not expected to exceed \$1M
- For Magnet and PTE:
  - Flexible use of funds to pursue the variety of activities, processes, and fees associated with purs