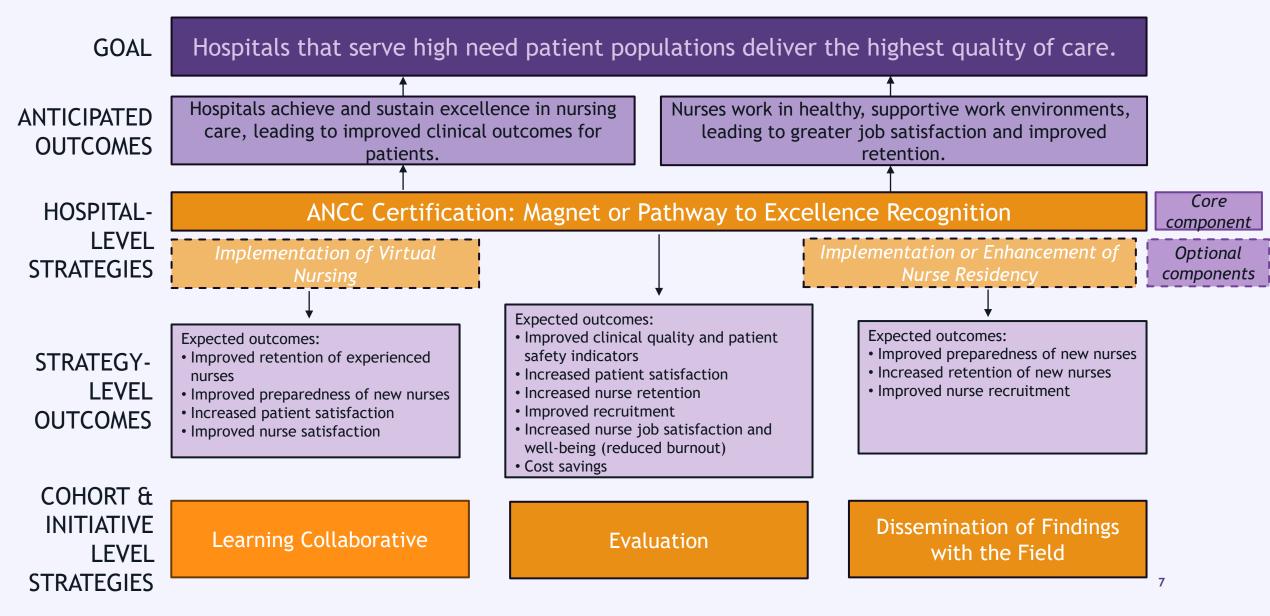

icult to retain RNs.
- To investigate the drivers of nursing shortages in hospitals and find promising solutions, MCHF reviewed surveys and studies on the topic, consulted a range of stakeholders, and commissioned a <u>study</u> with SUNY's Center for Health Workforce Studies covering more than 50 hospitals across New York State.
- Key issues:
  - Workplace culture and wellbeing
  - Issues related to the younger generation
  - Experience gap
- Given the complexity of the problem and the variation in what hospitals need depending on their characteristics, contexts, and capabilities, we designed the MCHF Nursing Initiative to take a multipronged, holistic approach based on three solutions of broad interest across many hospitals.

#### THEORY OF CHANGE



#### OVERVIEW OF NURSING INITIATIVE



## **Application Process**



## Eligibility

- Individual acute care and general hospitals that substantially serve high-need patient populations relative to the general population in their region
- Currently not designated Magnet
  - May not have started
  - May have already begun the application process
- Demonstrate leadership buy-in
- All grant activities must comply with the ethical principles, tenets, and teachings of the Roman Catholic Faith



### **Grant Opportunity**



## Type of Funding Available

- Multi-year duration of Magnet or PTE journey up to a maximum of 5 years
- Annual awards not expected to exceed \$1M
- For Magnet and PTE:
  - Flexible use of funds to pursue the variety of activities, processes, and fees associated with pursuing accreditation
- For Virtual Nursin